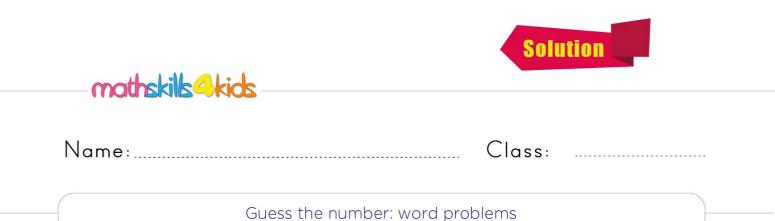

## 1. What number come next?

|    |    | +3 | +(3 × 2) | +(3 x 3) | +(3 x 4) | +(3 x 5) |
|----|----|----|----------|----------|----------|----------|
| a. | 12 | 15 | 21       | 30       | 42       | .57      |
|    |    | -1 | -2       | -3       | -4       | -5       |
| b. | 47 | 46 | 44       | 41       | 37       |          |
|    |    | +5 | +10      | +20      | +40      | +80      |
| C. | 75 | 80 | 90       | 110      | 150      | 230      |