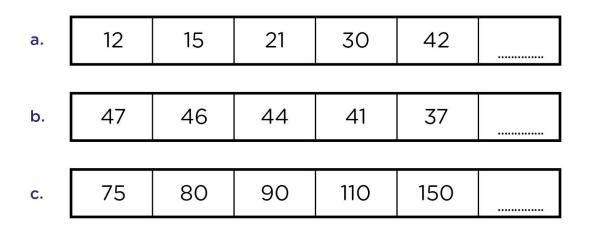

## 1. What number come next?

- 2. John is thinking of a four-digit number with the same number in the thousands, hundreds, tens, and ones place. If the sum of the numbers is 16, find the number.
- **3.** I am a two-digit number. I have an eight in the ones place, and I am greater than 36 and less than 45. What number am I?
- 4. Grace is thinking of a three-digit number with a one in the ones place and a four in the tens place. If the digit in the hundreds place is greater than two and less than four, find the number.
- 5. Angela has a two-digit number with the three in the ones place. If the digit in the tens place is less than two, what is the number?