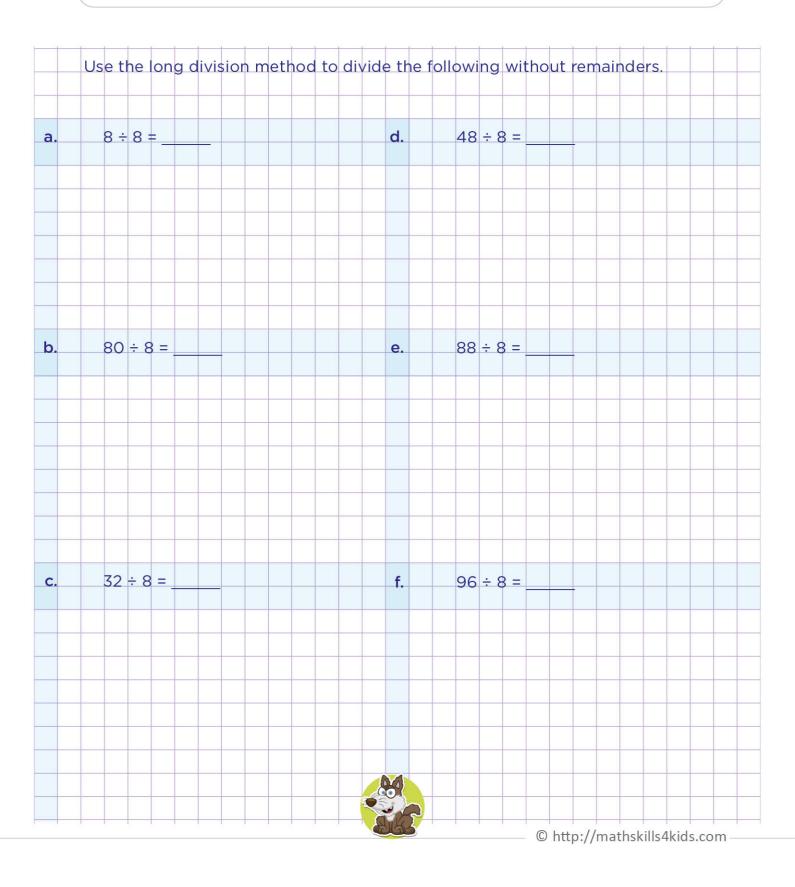

## Dividing by 8

| _  | Use | e tł | ne l     | on  | g d | ivis | ior | n m   | eth | od | to | div | /ide | th | e fo | ollo | wi | ng       | wit | ho  | utr | rem | nair | nde | rs. |   |      | _ |
|----|-----|------|----------|-----|-----|------|-----|-------|-----|----|----|-----|------|----|------|------|----|----------|-----|-----|-----|-----|------|-----|-----|---|------|---|
|    |     |      |          |     |     |      |     | 2<br> |     |    |    |     |      |    |      |      |    |          |     |     |     |     |      |     |     |   |      |   |
| э  |     | 8 ÷  | 8        | -   | 1   |      |     |       |     |    |    |     |      | d. |      |      | 48 | ÷ E      | 3 = | 6   |     | -   |      | -   |     |   |      |   |
|    |     |      |          |     |     |      |     |       |     |    |    | (   | 6    |    |      |      |    |          |     |     |     |     |      |     |     |   |      |   |
|    | 8   | 8    | 3        |     |     |      |     |       |     |    |    |     |      |    |      |      | 8  | 4        | 18  |     |     |     |      |     |     |   |      |   |
|    | -   | - 8  | 3        |     |     |      |     |       |     |    |    |     |      |    | _    |      |    |          | 18  |     |     |     |      |     |     |   |      | _ |
|    | _   |      | 0        |     |     |      |     |       |     |    |    |     |      |    |      |      |    |          | 0   |     |     |     |      |     |     |   |      |   |
|    |     |      |          |     | So, | . 8  | ÷ 8 | = 1   |     |    |    |     |      |    |      |      |    |          |     |     | So, | 48  | 3 ÷  | 8 = | 6   |   |      |   |
|    |     |      |          |     |     |      |     |       |     |    |    |     |      |    |      |      |    |          |     |     |     |     |      |     |     |   |      |   |
| b  |     | 80   | ÷ {      | 3 = | 1   | 0    | -   |       |     |    |    |     |      | e. |      |      | 88 | ÷ E      | } = | 1   |     | -   |      |     |     |   |      |   |
|    |     | 1    | 0        |     |     |      |     |       |     |    |    |     |      |    |      |      | 1  | 1        |     |     |     |     |      |     |     |   |      |   |
|    | 8   |      | 0        |     |     |      |     |       |     |    |    |     |      |    |      | 8    | 8  |          |     |     |     |     |      |     |     | - |      |   |
|    |     |      | <u> </u> |     |     |      |     |       |     |    |    |     |      |    |      |      | 8  |          |     |     |     |     |      |     |     |   |      |   |
|    |     | 0    | 0        |     | _   | 00   |     | -     | 10  |    |    |     |      |    |      |      | 0  | 8        |     | _   | 00  |     |      | 11  |     |   |      |   |
|    |     |      | 0        |     | So, | 80   | ) ÷ | 8 =   | 10  |    |    |     |      |    |      | _    |    | 8        |     | So, | 88  | ÷   | 8 =  |     |     |   |      |   |
|    |     |      |          |     |     |      |     |       |     |    |    |     |      |    |      |      |    | 0        |     |     |     |     |      |     | 1   |   |      |   |
|    |     |      |          |     |     |      |     |       |     |    |    |     |      |    |      |      |    |          |     |     |     |     |      |     | -   |   |      |   |
| c. |     | 32   | ÷8       | =   | 2   | -    |     |       |     |    |    |     |      | f. |      |      | 96 | ÷ 8      | 3 = | 1   | 2   |     |      |     | -   |   |      |   |
|    |     |      | 4        |     |     |      |     |       |     |    |    |     |      |    |      |      | 1  | 2        |     |     |     |     |      |     |     |   |      |   |
|    | 8   | 3    | 32       |     |     |      |     |       |     |    |    |     |      |    |      | 8    | 9  | 6        |     |     |     |     |      |     |     |   |      |   |
|    |     |      | 32       |     |     |      |     |       |     |    |    |     |      |    |      | _    | 8  | <u> </u> |     |     |     |     |      |     |     |   |      |   |
|    |     |      | 0        |     |     |      |     |       |     |    |    |     |      |    |      |      |    | 6        |     |     |     |     |      |     |     |   |      |   |
|    |     |      |          |     | So, | 32   | ÷   | 8 =   | 4   |    |    |     |      |    |      |      |    | 6        |     | So, | 96  | ÷   | 8 =  | 12  | -   |   |      |   |
|    |     |      |          |     |     |      |     |       |     |    |    |     |      |    |      |      | 0  | 0        | · · |     |     |     |      |     |     |   |      |   |
|    |     |      |          |     |     |      |     |       |     |    |    |     | 8    |    |      |      |    |          |     |     |     |     |      |     |     |   |      |   |
|    |     |      |          |     |     |      |     |       |     |    |    |     | d    |    | 2    |      |    |          |     |     |     |     |      | -   |     |   | .com | - |