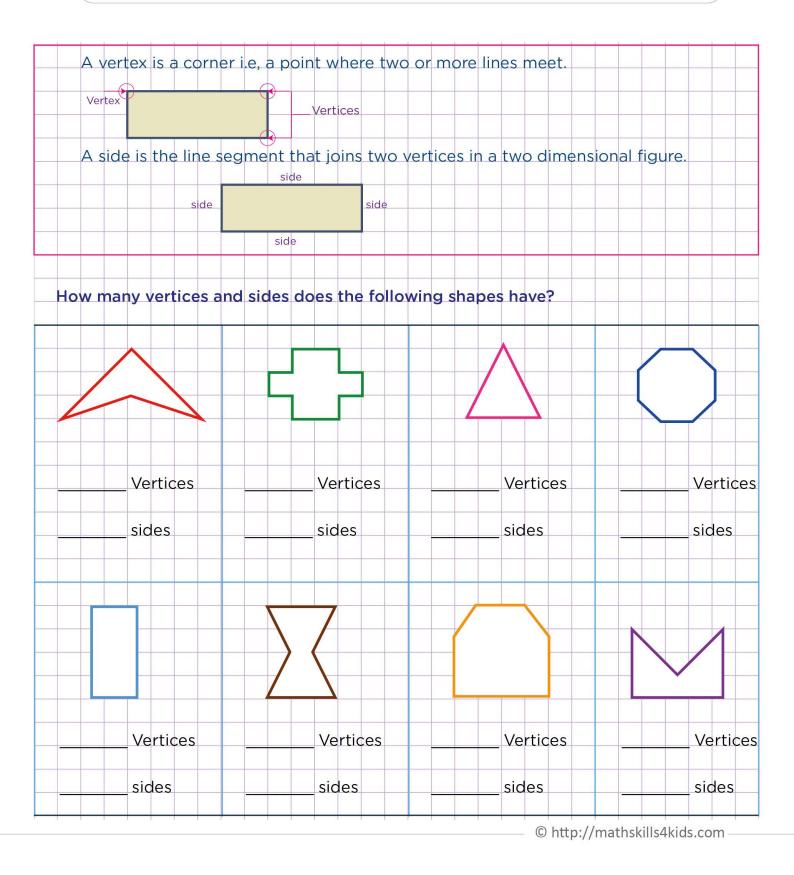

| Name: Class: |
|--------------|
|--------------|

Counting sides and vertices in 2-dimensional shapes

Counting sides and vertices in 2-dimensional shapes

| Vert  | ex                |             |                  |             |                |           |        |
|-------|-------------------|-------------|------------------|-------------|----------------|-----------|--------|
|       |                   |             | Vertices         |             |                |           |        |
| A si  | de is the line se | egment th   | at joins two ver | rtices in a | a two dimensio | nal figur | re.    |
|       | side              |             | side             |             |                |           |        |
|       |                   | side        |                  |             |                |           |        |
|       |                   |             |                  |             |                |           |        |
| How m | nany vertices ar  | nd sides de | oes the followi  | ng shape    | es have?       |           |        |
|       |                   |             |                  |             |                |           |        |
|       | $\land$           |             |                  |             | $\bigwedge$    |           |        |
|       | $\sim$            |             |                  |             |                |           |        |
|       |                   |             |                  |             |                |           |        |
|       |                   |             |                  |             |                |           |        |
| 4     | Vertices          | 12          | Vertices         | 3           | Vertices       | 8         | Vertic |
|       |                   | 10          |                  |             |                |           |        |
| 4     | sides             | 12          | sides            | 3           | sides          | 8         | sides  |
|       |                   |             |                  |             |                |           |        |
|       |                   |             |                  |             |                |           |        |
|       |                   |             |                  |             |                | N         |        |
|       |                   |             |                  |             |                | +         |        |
|       |                   |             |                  |             |                |           | ~      |
|       | Vertices          | 6           | Vertices         | 6           | Vertices       | 5         | Vertic |
| 4     |                   |             |                  |             |                |           |        |
|       | sides             | 6           | sides            | 6           | sides          | 5         | sides  |