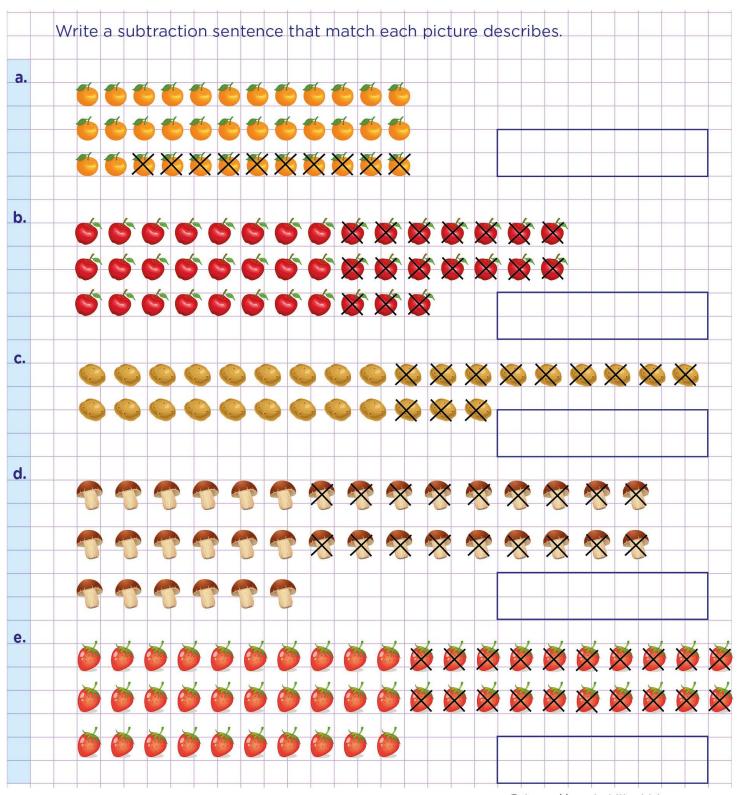

| N.I.            | $\sim$ 1               |  |
|-----------------|------------------------|--|
| Name:           | Class:                 |  |
| 1 1 G 1 1 1 G · | $\sim$ 1 G $\circ$ 0 . |  |

How to write subtraction sentences to describe pictures up to 2-digits





## mathskills4kids

| Name:  | $C_{1}$ |  |
|--------|---------|--|
| IName: | Class:  |  |

How to write subtraction sentences to describe pictures up to 2-digits

|    | Write | a sub | tractio    | n sen | tence      | that | each p | icture | describe    | S.          |                          |          |   |
|----|-------|-------|------------|-------|------------|------|--------|--------|-------------|-------------|--------------------------|----------|---|
| а. | 6     | 61    | 56         | 56    | 61         | 56   | 66     |        |             | ber of oran | ges = 36<br>rossed out : | = 10     |   |
|    |       | 61    |            | 5 6   | <b>6</b>   | 56   | 66     | 6      | Number of   | oranges n   | ot crossed o             | out = 26 |   |
|    |       | 2     |