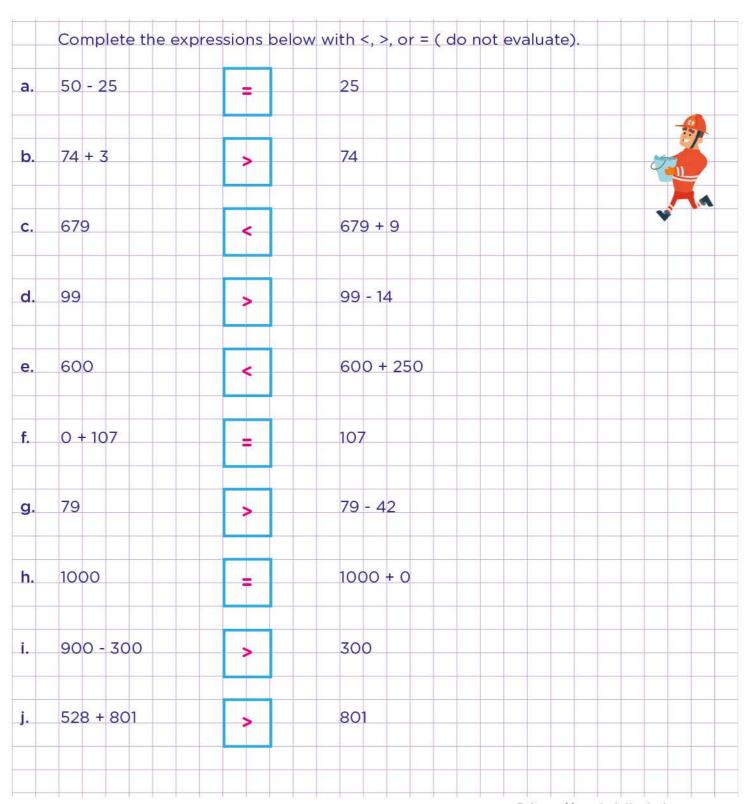

|    | Complete the expressions below w | vith <, >, or = ( do not evaluate). |
|----|----------------------------------|-------------------------------------|
| a. | 50 - 25                          | 25                                  |
| b. | 74 + 3                           | 74                                  |
| c. | 679                              | 679 + 9                             |
| d. | 99                               | 99 - 14                             |
| e. | 600                              | 600 + 250                           |
| f. | 0 + 107                          | 107                                 |
| g. | 79                               | 79 - 42                             |
| h. | 1000                             | 1000 + 0                            |
| i. | 900 - 300                        | 300                                 |
| _j | 528 + 801                        | 801                                 |
|    |                                  |                                     |