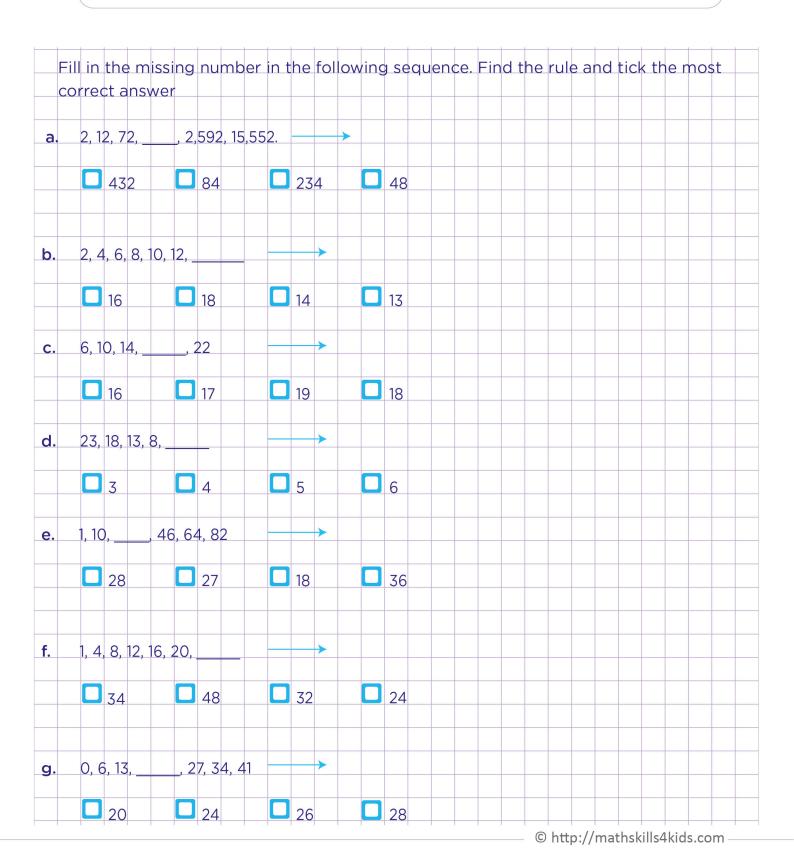

## mathskills4kids

| Name: |                         | Class: |   |
|-------|-------------------------|--------|---|
|       | Number sequences mixed: | review | ) |

|    |       |       | e m<br>insv |      |      | nu   | mb    | er  | in t | he | fol         | low         | /ing     | ) Se | equ | uen   | ce.   | Fir   | nd t | the  | ru    | le a | and | tic | k t   | he  | mo    | st  |  |
|----|-------|-------|-------------|------|------|------|-------|-----|------|----|-------------|-------------|----------|------|-----|-------|-------|-------|------|------|-------|------|-----|-----|-------|-----|-------|-----|--|
| a. | 2, 1  | 2, 7  | 2, _        |      | , 2, | 592  | 2, 15 | ,55 | 2.   |    |             | <b>&gt;</b> | The      | rule | is  | mult  | iply  | by 6  | 5    |      |       |      |     |     |       |     |       |     |  |
|    | V     | 43    | 2           |      |      | 84   |       |     |      | 23 | 4           |             |          | 48   |     |       |       |       |      |      |       |      |     |     |       |     |       |     |  |
| b. | 2, 4  | 1, 6, | 8, 1        | 0, 1 | 2, _ |      |       |     |      |    |             | The         | rule     | is A | Add | 2     |       |       |      |      |       |      |     |     |       |     |       |     |  |
|    |       | 16    |             |      |      | 18   |       |     | V    | 14 |             |             |          | 13   |     |       |       |       |      |      |       |      |     |     |       |     |       |     |  |
| c. | 6, 1  | 0, 1  | 4, _        |      | , :  | 22   |       |     |      |    | <b>→</b>    | The         | rule     | is A | \dd | 4     |       |       |      |      |       |      |     |     |       |     |       |     |  |
|    |       | 16    |             |      |      | 17   |       |     |      | 19 |             |             | V        | 18   |     |       |       |       |      |      |       |      |     |     |       |     |       |     |  |
| d. | 23,   | 18,   | 13, 8       | 3, _ |      | _    |       |     |      |    | <b>&gt;</b> | The         | rule     | is S | Sub | ract  | 5     |       |      |      |       |      |     |     |       |     |       |     |  |
|    | V     | 3     |             |      |      | 4    |       |     |      | 5  |             |             |          | 6    |     |       |       |       |      |      |       |      |     |     |       |     |       |     |  |
| e. | 1, 1( | ),    |             | 46   | , 64 | 4, 8 | 2     |     |      |    | <b>&gt;</b> | The         | rule     | is a | dd  | 9, th | nen i | ncre  | ase  | by   | 9 ea  | ch t | ime |     |       |     |       |     |  |
|    | V     | 28    |             |      |      | 27   |       |     |      | 18 |             |             |          | 36   |     |       |       |       |      |      |       |      |     |     |       |     |       |     |  |
| f. | 1, 4  | , 8,  | 12, 1       | 6, 2 | 20,  |      |       |     |      |    | <b>→</b>    | The         | rule     | is a | dd  | 3, th | nen i | incre | ase  | by   | 1 ead | ch t | ime |     |       |     |       |     |  |
|    |       | 34    |             |      |      | 48   |       |     |      | 32 |             |             | <b>V</b> | 24   |     |       |       |       |      |      |       |      |     |     |       |     |       |     |  |
| g. | 0, 6  | 5, 13 | J,          |      | _, 2 | 7, 3 | 4, 4  | .1  |      |    | <b>→</b>    | The         | rule     | is a | ndd | 6, tł | nen i | incre | ease | by   | 1 ea  | ch t | ime |     |       |     |       |     |  |
|    | V     | 20    |             |      |      | 24   |       |     |      | 26 |             |             |          | 28   |     |       |       |       |      | . (6 | ) ht  | tp·/ | /ma | ths | kills | 4ki | ds.cc | m – |  |