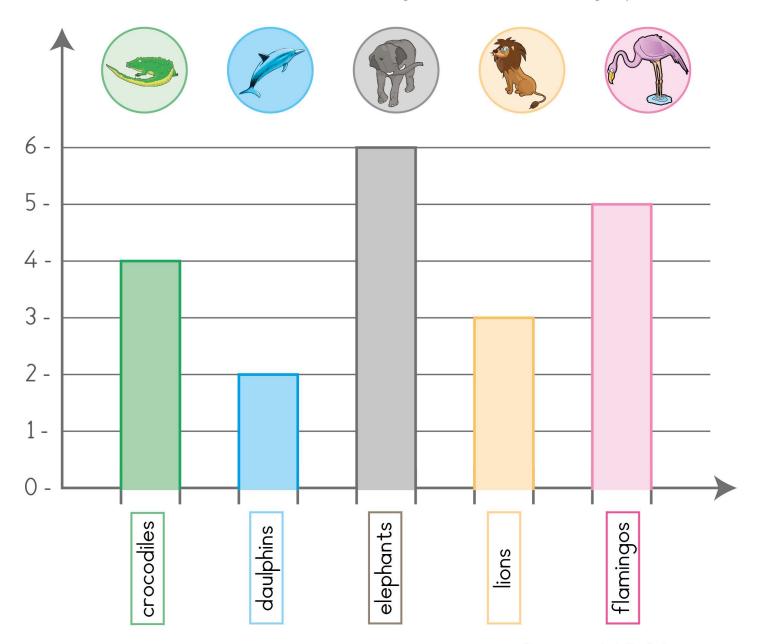

## Data and graph

The mayor went for a tour in the city's zoo. They made an inventory of: 4 crocodiles - 2 daulphins - 6 elephants - 5 flamingos - 1 giraffe 1 kangaroo - 3 lions - 6 monkeys - 4 pandas and 2 turtles.

For each of the following animals, trace its graph.